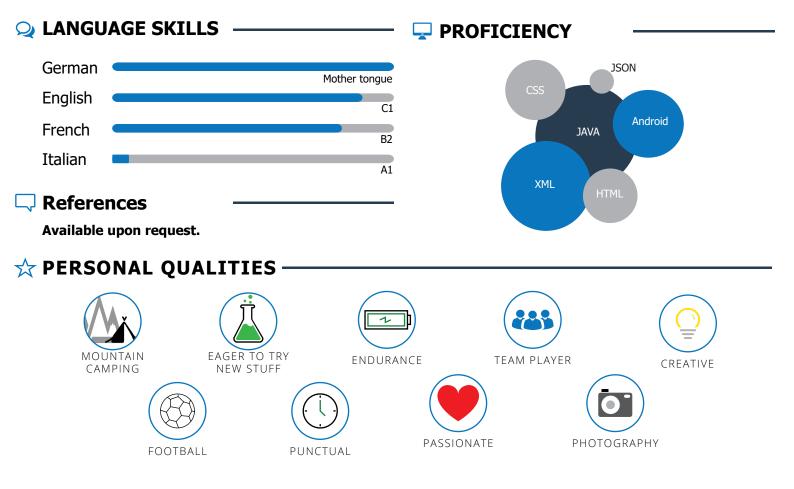

## **CERTIFICATIONS**

| • | TOEFL<br>in Ventura-Camarillo (USA)                                     | 2016 |
|---|-------------------------------------------------------------------------|------|
|   | Financing courses<br>at Raffeisen (Austrian Bank) in Salzburg (Austria) | 2014 |